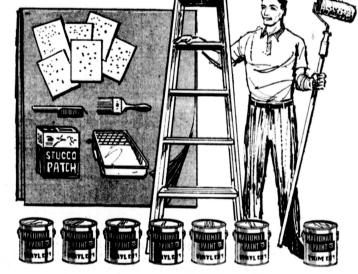

### **EVERYTHING YOU NEED TO PAINT YOUR HOME**

(AVERAGE SIZE 3 BEDROOM HOME)

### HERE'S WHAT YOU GET!

- 5 GAL. VINYLCRETE
- YOUR CHOICE OF OVER 300 COLORS
   1 GAL.
- VINYLCRETE

- VINYLCRETE
  EXTENDER
  1 GAL. PAINT
  FOR TRIM
  1 6-FOOT
  STEP LADDER
  1 LARGE SIZE
  HEAVY DUTY ROLLER
- Complete with
- 1 DEEP WELL
- 1 BOX STUCCO PATCH
- 1 WIRE BRUSH 1 3" PAINT BRUSH 6 SHEETS SANDPAPER

•

•

٠

1 9x 12 DROP CLOTH

"Paint your home with National Vinylcrete. The finest paint made that will protect and beautify your home for years to come. Fast drying and odorless. A paint that will not crack, peel or blister. Highly resistant to rain, fading, salt air, alkalai, gases and smog. Dries to a uniform flat velvety finish."