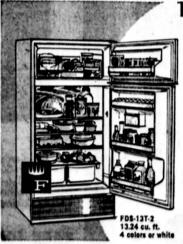

# Looking for a 2-Door Frigidaire? LOOK AT THIS!

Thriftiest Frigidaire 2-door!

- 100-lb. top freezer has true zero zone cold.
- Fast ice freezing two Quickube trays, 40 cubes.
- Automatic defrosting in refrigerator
- Two Porcelain Enameled fruit and vegetable Hydrators.

Limited time offer now at Valley Supply . . . compare the features . . . compare our low, low price!

White or 4 fashion colors in regular enamel at no extra cost!

\* FROST-PROOF or conventional refrigerator-freezer models!

\* Choice of left- or right-hand \* Porcelain or regular doors at no extra cost! enamel exterior finish!

OUR BEST PRICES ARE NOT ADVERTISED . . . THEY'RE SOLD!

831 Gardena Blvd., Gardena

Phone DA 4-2272