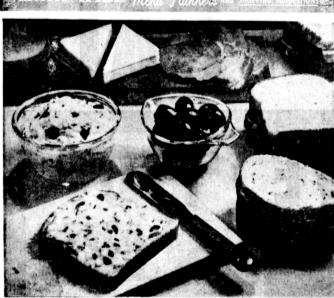

43

RIPE OLIVES and eggs provide color and flavor appeal in this sandwich spread. Crabmeat takes to sandwiches, too, and recipe for Golden Crab Sandwich is included.

# Variety Breads and Spreads Combine for August Specials

wiches consumed in this coun- maining toast slices.

Variety breads and variety spreads are legion so sandwiches can be open or shut, plain or fancy, hearty or light, high or low.

Hard rolls take to freshfrom-the-oven roast beef or
sliced turkey while oatmeal
bread is complemented with
a date-nut filling, mashed avocado blended with lime juicethinned mayonnaise or pineapple cottage cheese.

Pumpernickle bread calls for corned beef and Swiss cheese or liver sausage blended with chopped hard-cooked eggs, minced onion and salad dressing.

Or try fillings listed here.

OLIVE-EGG approximate the salad set. Ifting edges of cooked set.

•

- 1 cup ripe olives 1 cup mayonnaise or salad
- dressing
  14 tsp. dry mustard
  3 hard-cooked eggs, finely
  chopped

Cut olives into small pieces Blend mayonnaise and mus tard; stir in eggs and olives

Use as sandwich filling o as a spread for meat, poul-try, cheese or fish sandwich

### CRAB SANDWICH

- 1 can (7½-oz.) Deming's King Crab ½ cup finely chopped cele 3 tbs. chili sauce
- 3 tbs. mayonnaise
- 14 tsp. dry mustard 12 slices buttered toast

Combine with celery, chili sauce, mayonnaise and mus-tard. Spread on 6 toast slices and

- 1/2 cup ripe olives 3 oz. cream cheese 6 eggs 2 tbs. water

- 1/2 tsp. seasoned salt
  2 tbs. finely chopped onion
  2 tbs. butter
  12 slices bread or toast