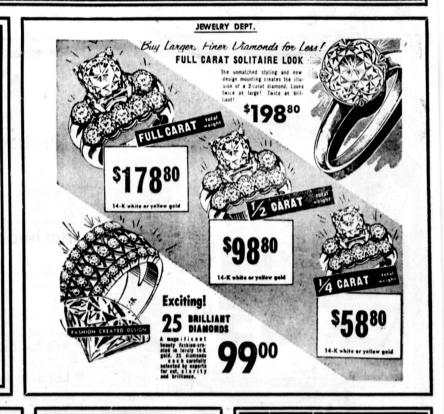

| 16.00         | 18.00     |
| 750 x 14<br>670 x 15                  | 18.00         | 20.00     |
| 800 x 14<br>710 x 15                  | 20.00         | 22.00     |
| 850 x 14<br>760 x 15                  | 22.00         | 24.00     |
| 900 - 950 x 14<br>800 x 15 - 820 x 15 | Not Available | 26.00     |

All tires plus tax, exchange (regardless of condition).

## "WHO'S ELIGIBLE FOR FREE CERTI-BOND MEMBERSHIP?"

Union members . . . government employees, employees of firms holding a government contract . . . employees of non-profit religious, charitable, or educational institutions . . . employees of phone, water or gas public utility companies . . . members of U.S. Armed Forces or veterans of the U.S. Armed Forces . . . persons receiving a government pension or social security.