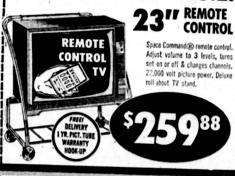

SEATS EIGHT

Lustrous bronzetone legs . . . aluminum chip trays, glass holders & individual

ash trays. Non-mar plastic feet.

88

Emerson CONSOLETTE

All 82 channel TV viewing at it's best! Beautiful contemporary styled cab-inet . . . Dyna-power chas-sis with 20,000 volts of picture power & full power transformer. Up-front speaker & controls.

SLASHED FOR THIS

**GUARANTEED TO BE** ONLY 1 OF THE 3 LISTED ABOVE!

Easy-to-use tuning controls. Stand of sturdy tubular steel, with self swiveling wheels & storage shelf. Telescopic an-

> WITH FREE STAND