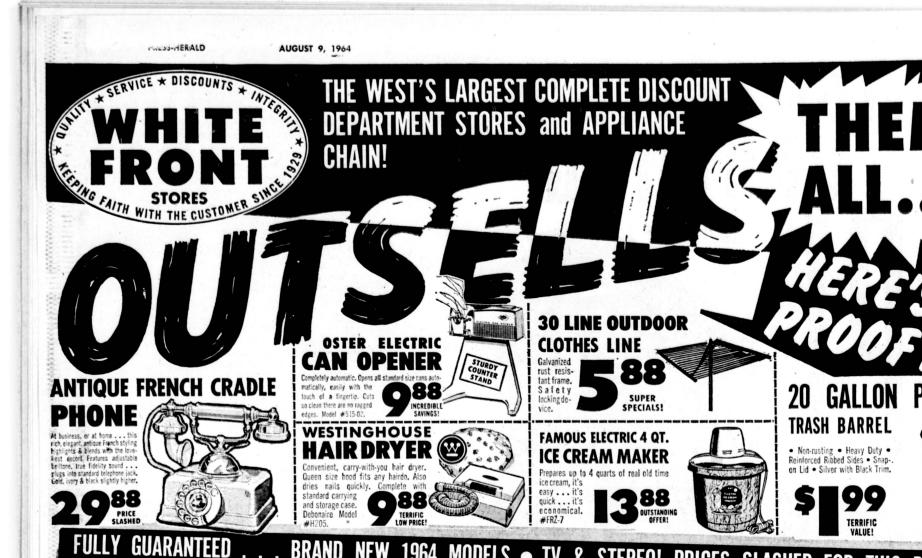

NO EXTRA CHARGES at WHITE FRONT! ALL PRICES ARE COMPLETE! CHOOSE FROM THE LARGEST SELECTION OF NAME BRANDS AT THE BIGGEST DISCOUNTS IN ALL THE WEST!

Deluxe automatic defrost refrigerator with automatic temperature control. Dairy bar door storage. Full-width porcelain

INCREDIBLE



1964

BRAND

WITH HUGE FULL WIDTH GLASS-DOOR OVEN . . 00

Modern styling & design! . . with large twopiece smokeless broiler. All new even heat uniburners. Electric clock &





**45 IN. POKER & GAME** 

SEATS EIGHT

Lustrous bronzetone legs . . . aluminum chip trays, glass holders & individual

ash trays. Non-mar plastic feet.

88

Emerson CONSOLETTE

All 82 channel TV viewing at it's best! Beautiful contemporary styled cab-inet . . . Dyna-power chas-sis with 20,000 volts of picture power & full power transf