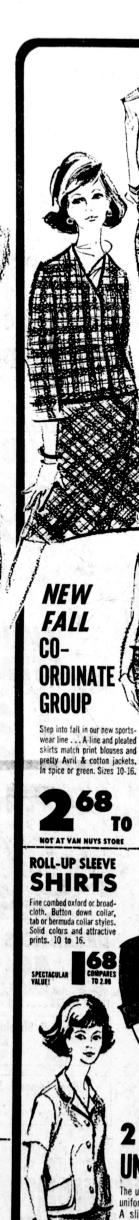

ing new fall colors . . . come early best selection. Sizes 7-14.

TEXAS JEAN

Navy blue cotton denim . . . fused double knee. Washable, durable and long wearing. Reinforced at points of strain. Sizes 2-7.