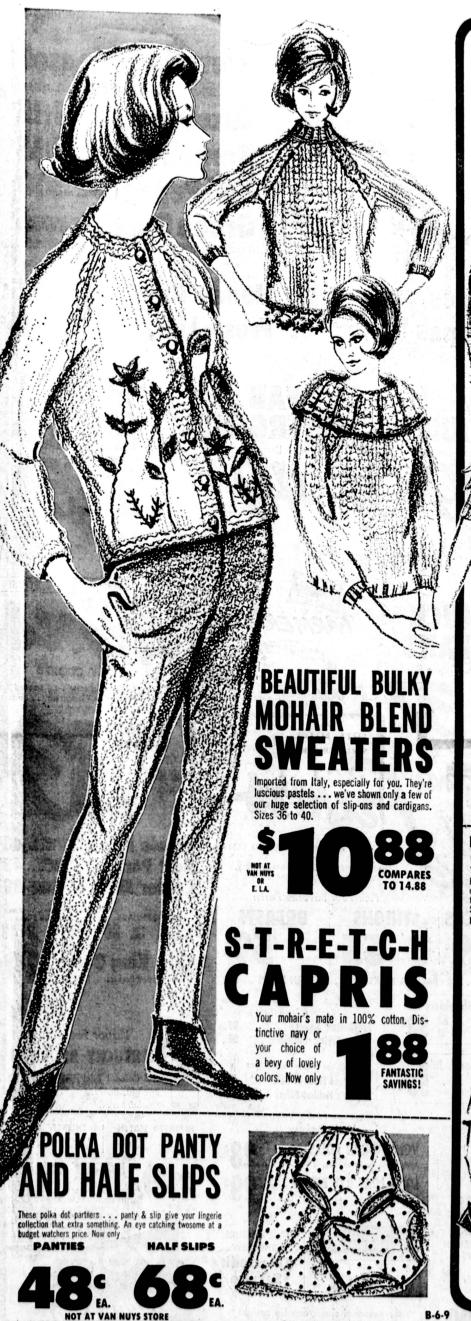

.

.





## **UNIFURM**2

The uniform that takes the uniform out of uniform ... A slimming straight line skirt topped by lovely jewel neck cardigan top. Outfit in cool jersey knit. Sizes 7-15, 6-18.

GREAT BUY!



**GIRLS' SCHOOL** 

ing new fall colors . . . come early best selection. Sizes 7-14.

TEXAS JEAN

Navy blue cotton denim . . . fused double knee. Washable, durable and long wearing. Reinforced at points of strain. Sizes 2-7.





TEENS' & WOMEN'S

GOLDEN 4 OPPORTUNITY TEENS' & WOMEN'S

GREAT SHOE VAL

MEN'S COMFORT CANVAS CASUALS

Rugged canvas uppers, full sponge inner-sole and thick ribbed crepe outer sole. Comfort every step. Assorted colors. Men's sizes 6½ to 12.



CHARGE YOUR TOP BRAND GUARANTEED DISCOUNT VALUE WITH A WHITE FRONT CREDIT CARD \* FINEST AFTER SALE SERVICE