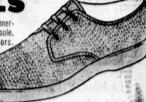

TEENS' & WOMEN'S

GOLDEN 4 OPPORTUNITY TEENS' & WOMEN'S

GREAT SHOE VAL

MEN'S COMFORT CANVAS CASUALS

Rugged canvas uppers, full sponge inner-sole and thick ribbed crepe outer sole. Comfort every step. Assorted colors. Men's sizes 6½ to 12.