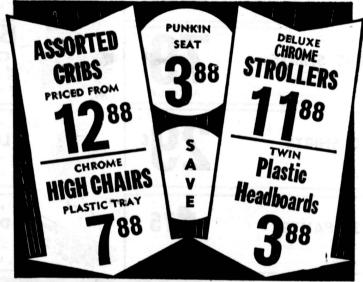

# PARKING LOT

HUNDREDS OF BARGAINS IN OUR MAIN STORE, TOO!





COME IN AND SEE THEM!

VIRTUE BROS. **7-PIECE** 

7-PIECE MAPLE

MAPLE

**BUFFET-HUTCH** 

Shelves and storage space galore in this handsome maple finish dining room accessory. You would ex-pect to pay at least 109.00.



## CARPETING

**3700 YARDS REDUCED TO CLEAR** 100% CONTINUOUS FILAMENT NYLON

Seven colors. 

#### HERE ARE JUST A FEW MORE BUYS!

197 Yds.—NYLON &
WOOL BLEND
Candy Stripe
Pattern
439 Yds.—Space Dyed

Filament NYLON 466 Chair-Brown and Beige

312 Yds.-Scrim Back Hi-Lo Twist Nylon 488
Three Decorator
Colors
212 Yds.— All Nylon Tweed 298
6.95 Sq. Yd. Value

43 ODD PIECES . . . 12x8's to 12x15's, etc.

ALL SPECIALLY PRICED!



# CHECK THESE TREMENDOUS BUYS!

G.E. COFFEE TABLE STEREO

accessory. 90-day free home service

RCA 23" CONSOLE TY

Handsome warm maple finish in this set which features excellent big picture.

G.E. REFRIGERATOR

Big family size, frost free, plenty of room and deluxe features, too.....

G.E. CONSOLE STEREO

Wood cabinet, diamond needle, four speakers. never heard before

Two-door model, coppertone finish. All deluxe features. A savings.

G.E. REFRIGERATOR

G.E. STEREO

Walnut finish. Six speakers for reproduction, A

G.E. AUTOMATIC WASHERS

chores easier Come in and let us show you...

### DECORATOR CHAIRS

The perfect extra chair. Hi-back styling with foam cushions, quilted covers. A 119.00 value.