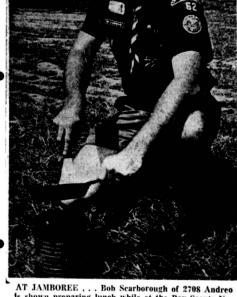

12x21

SANTA ROSA CUMULOFT NYLON

is shown preparing lunch while at the Boy Scouts Na-tional Jamborce at Valley Forge, Pa. Scarborough, a central office equipment man with Pacific Telephone central office equipment man with P Co., is a leader of Troop 62 of Torrance.