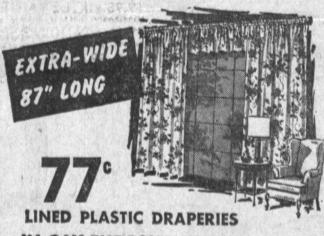

1-LB. SHREDDED FOAM FLAKES 470 1-1b.

Shredded urethane foam -ideal for stuffing cushions, toys...adds new life to old ones.

IN GAY EMBOSSED PRINTS

Smart, colorful prints—embossed bold florals and scenics. And what a joy—they just wipe clean. Fully lined plastic draperies—extra-wide (72" to pair), with 10x36" center valance.