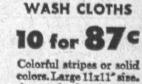

Flour Sack Towels

LOW PRICE

COTTON TERRY

Colorful stripes or solid colors. Large IIxII size. Assorted colors in pack.

FOAM-BACKED 2-PC. BATH SET

24x36" heavy cotton mat with foam rubber backing. Matching lid cover. 6 colors.