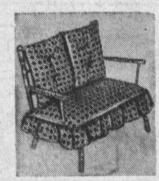

MAPLE FINISH WOOD SETTEE

Salem maple finish (or natural) on hardwood jointed with dowl pins; chintz upholstered. 23x25x13 inches.

SALE!

REMNANTS (Assorted)

36' Wide-Patterns and Colors Values to 59c Yd.

Sale Price CORDUROY REMNANTS