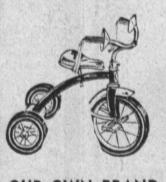

QUILTING MATERIAL

SOLIDS AND PRINTS

36" Wide

Regular Price, 88c Yd.

36/45 Assorted Solid Colors Short Length - Slight Irregulars Regular Price 88c Yd.

SALE PRICE

OUR OWN BRAND 13" VELOCIPEDE

Newberry blue with chrome handle