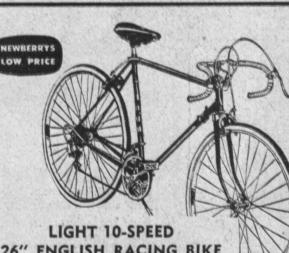

bars, fenders; whitewall 1 5/8" semi pneumatic tires, rear step plate.

ENGLISH RACING BIKE

Comes with standard racing jedals, leather saddle, fam-

lew berrys

**Corner Sartori And El Prado** IN NEW DOWNTOWN