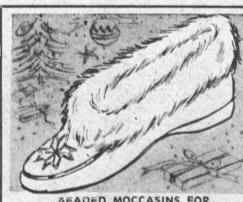

BEADED MOCCASINS FOR MOTHER AND DAUGHTER

Mother will love the good looks and comfort of these pretty moccasins and daughter will love having slippers just like Mom's. White, red or light blue vinyl with bunny cuff, beaded vamp; soft sole. Sizes 11 to 3; 4 to 10. ......