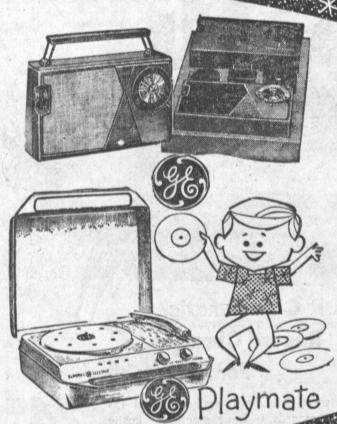

PORTABLE PHONOGRAPH

Vinyl-clad case, 4-speed, 4" Dynapower speaker, choice of colors. Perfect gift for the older child .....

You get this

dispenser when you

purchase

this Westinghouse

Every woman wants a gift like this. Whisper-quiet operation, three-speed control, reach-in bonnet, hatbox type carrying case. A 21.95 value .....