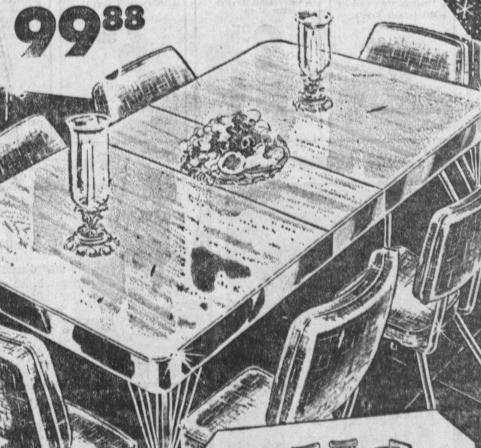

7-PC. MAPLE

Another carload buy: /-pc, maple set includes large 42" table, 2 host chairs, 4 side chairs, 1 les Formica top. (Extra le available) 159.00 Value

7-PC. BROS. DINETTE

Special carload buy of Virtue Bros. ta-bles with 6 chairs and leaf. All sturdily built, nice color and pattern selection, washable chair covers. White, yellow and turquoise. (Extra leaf available).