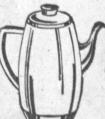

COFFEEMAKER Super deluxe Westinghouse coffeemaker makes 4 to 10 cups. Triple chrome finish, fully automatic. An excellent gift.

FOR THE HOME AND HER!

PORTABLE

Big 3½" speaker, fold-down carrying handle, unbreakable case (under normal use). Shoulder strap, carrying case, earphone,