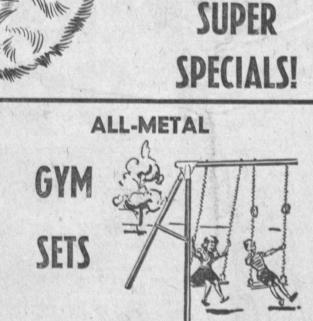

ALL TREES TO 3 FT. HIGH

**ALL TREES** TO 4 FT. HIGH

Douglas Firs Your Choice FT. HIGH

LARGER SIZES AT SIMILAR SAVINGS

Extra Fine Deluxe

Your Choice SCOTCH PINES

Perfect for Flocking

Model No. 1500 gym set is built of 2-inch tubular steel, painted for extra protection. Two sturdy swings, strong bracing. .....

Deluxe sets with one glider and two swings. Regular 20.00 value.

14.88

See

Below

For

Selected

Patio-

**Garden Shop** 