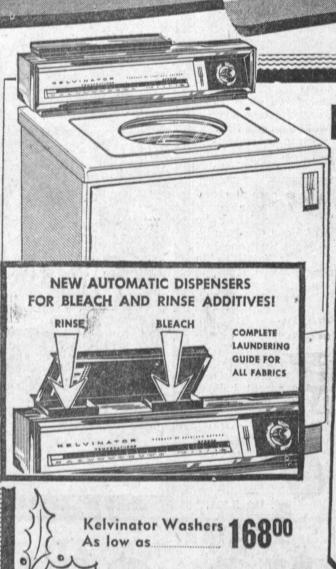

## Pre-Holiday CIEIII

Refrigerator
Freezer

Designed to give you maximum convenience a nd storage, this refrigerator-freezer features adjustable shelves, special butter and cheese keepers, egg shelf in door, roomy crispers and magnetic door gaskets.