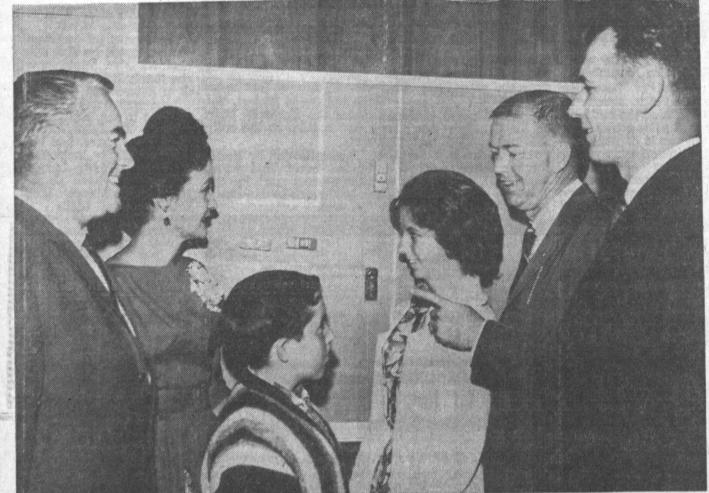

### Wednesday, December 18, 1963

MAKING PLANS for panel discussion on juvenile problems are from the left: Lt Gus Rethwisch, director of the Torrance Juvenile Department; Eva Bisou, juvenile chairman of Carl Steele PTA; Mike Mannion, Linda Phillips, Judge William B. Keene, of the South Bay

Municipal Court; and John Kasser, principal of Carl Steele School. The panel formed from persons shown above will answer and discuss problems regarding juveniles. Parents are urged to attend

## **Panel Will** Discuss Juveniles