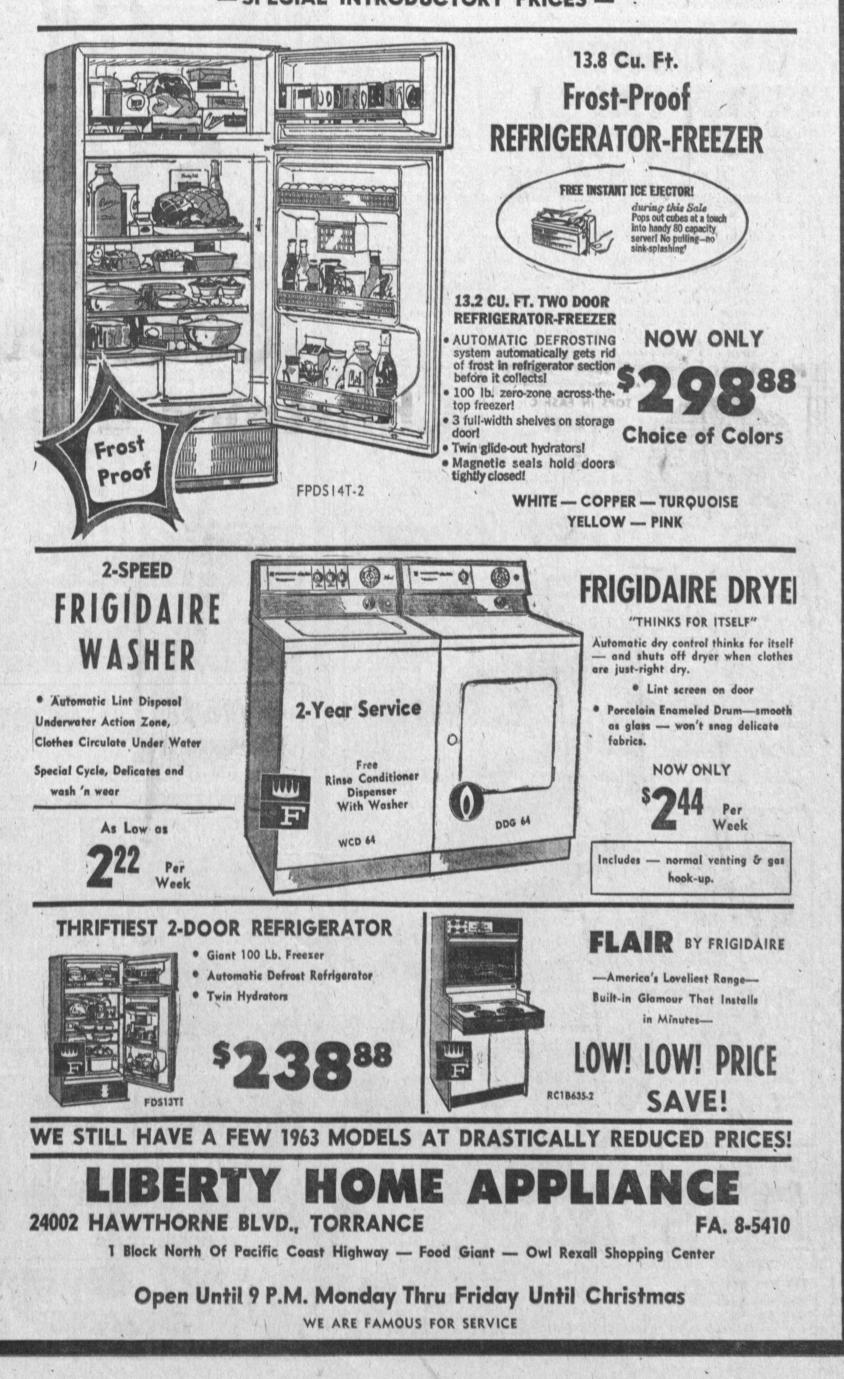

1

(Next to Jody's Restaurant)

FRIGIDAIRE for "64" HERE NOW WASHERS=DRYERS=RANGES=REFRIGERATORS - SPECIAL INTRODUCTORY PRICES -