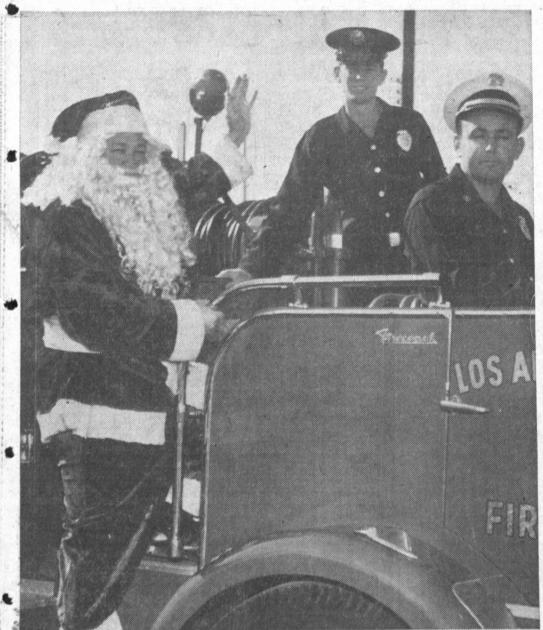

RITUAL HELD

SANTA 1963 style, gets a lift from county firemen as he begins rounds in the Carson area. Santa's visits are sponsored by members of County Fire Department's Carson station, where he

temporarily parks sleigh and reindeer in favor of quicker transportation. Santa will deliver candy to youngsters through this week, according to the