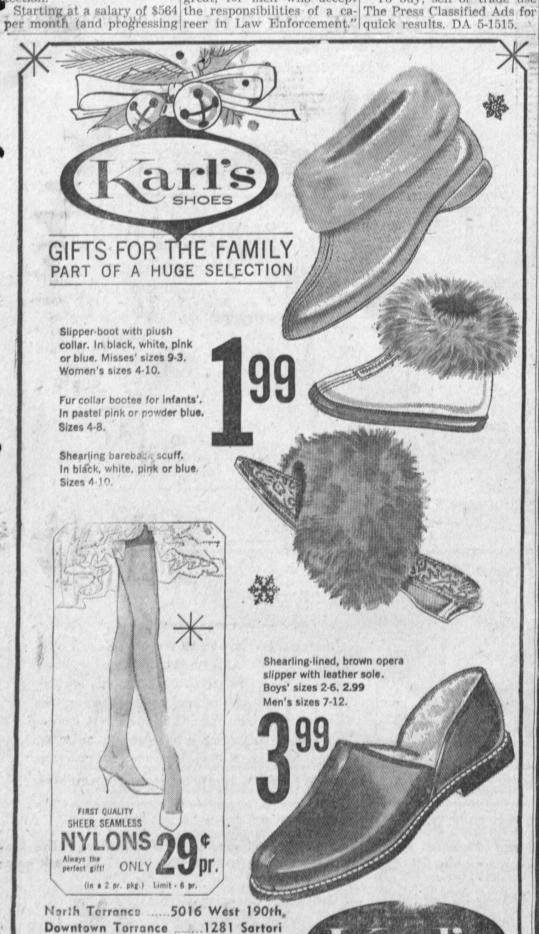

To buy, sell or trade use

SHOES

Stores Open Wed., Thurs., Sat., 9:30 a.m. to

6 p.m. . Monday and Friday Hours:

9:30 a.m. to 9 p.m.