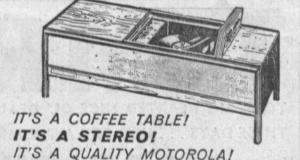

Handsome, slender set with full 172 sq. in. picture viewing area. (10" diagonal). Handwired chassis for outstanding performance and reliability. Truly an excellent valuel

Enjoy lush sound from this finefashioned furniture piece at this low pricel Thrill to the musical presence of true highs and booming lows with 3 output transformers, 3 speakers, 4-speed automatic