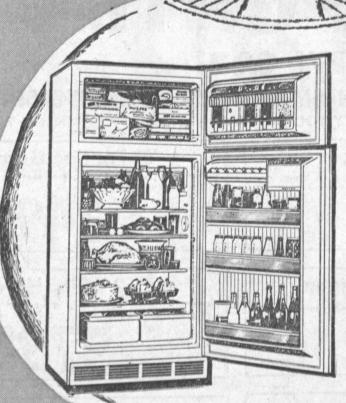

## NO MONEY DOWN!

**KELVINATOR** DELUXE 2-DOOR

REFRIGERATOR FREEZER

Designed to give you maximum convenience and storage, this refrigerator-freezer features adjustable shelves, special butter and cheese keepers, egg shelf in door, roomy crispers, and magnetic door gaskets.