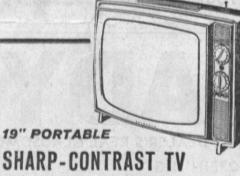

Handsome, slender set with full 172 sq. in. picture viewing area. (10" diagonal). Handwired chassis for outstanding performance and reliability. Truly an excellent valuel

Enjoy lush sound from this finefashioned furniture piece at this low pricel Thrill to the musical presence of true highs and booming lows with 3 output transformers, 3 speakers, 4-speed automatic