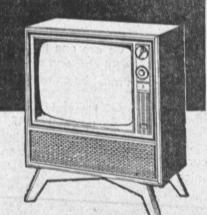

## MOTOROLA SPECIALS!

IT SWIVELS! BIG, BRIGHT 23" TV

Full 283 square inches of clear, sharp picture viewing area (23" diagonal). Smartly styled console with famous Motorola smooth finish cabinetry. Hand-wired chassis, tinted eye shade, Golden Voice speaker plus many features you'd expect only on more costly sets! Quality designed for extra viewing pleasure at this low price.