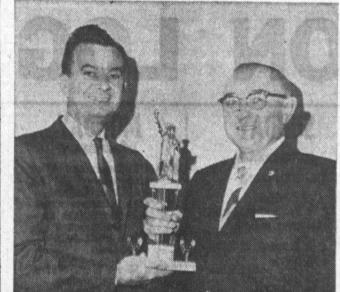

## **Local Realtor Receives Board Liberty Award**

Jack Schmidt was present-, been taken away. ers on behalf of the Torrance Lomita Board of Realtors at the recent installation ceremonies. The award of race, color, creed, religion or national origin punishafirst initiated this year goes ble by law. to the realtor most outstand- "The people of California ism activities.

The gentle medicine with the gentle name LYDIA E. PINKHAM

LIBERTY AWARD is presented to Jack Schmidt of the Torrance-Lomita Board of Realtors by board president Kenneth Peters. Schmidt was honored for being the realtor most outstanding in the board's Americanism activities.