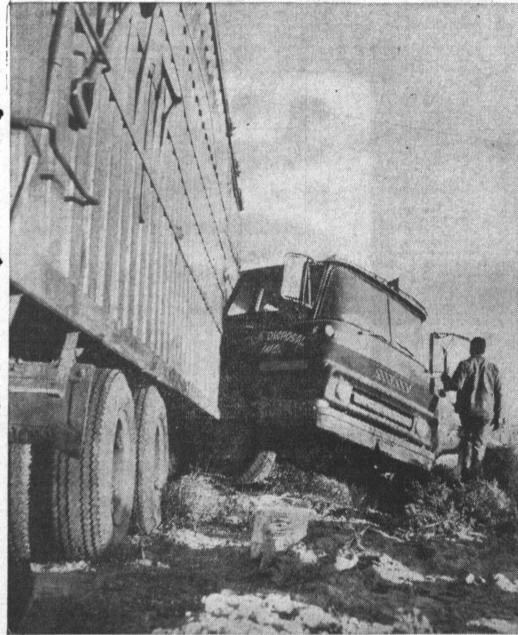

JACKKNIFED trash truck rests on the edge of a field at the corner of Del Amo Blvd. and Hawthorne Blvd. following a near collision Thursday with a pasenger car. Driver of the truck told police a vehicle made a sudden

stop in front of him, forcing him to slam on the brakes and swerve to the right. The huge truck knocked down a traffic signal and could not be moved until signal repairmen could PRESS photo remove hot wires.