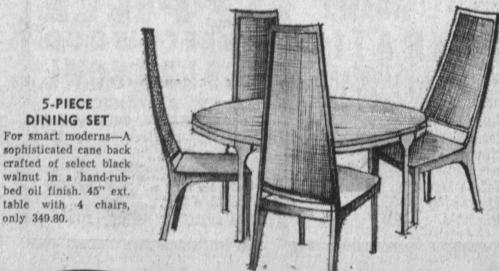

### . for holiday dining

Or any festive occasion. Sophisticated elegance at a surprisingly modest

5-PIECE DINING SET

5 Pc. extension dining set with a lovely pedestal base. Hand-woven cane back chairs with stunning detail. An excellent value at 396.80.

only 349.80.

TREND MAKER FURNITURE

20502 Hawthorne Blvd. Mon.-Thurs.-Fri.-12 to 9:30 p.m. Tues.-Wed. and Sat .- 10 a.m. to 6:30 p.m.

Ph. FR 1-1513 SP 2-4691

DUPONT Nylon Candy Stripe The Finest Candy Stripe Made for Years