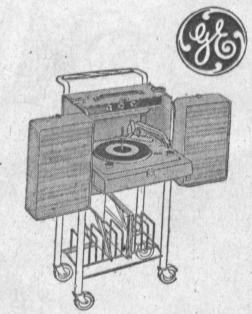

## Portable Stereo

Enjoy the magic sound of rich, full stereo! See the Trimline's sleep lightweight compact styling.

- Drop Down Changer
- Balanced Sound System
- Scuff-proof, Washable Vinyl
  Automatic Shut-off
- Plays both Stereo and Monaural
- Dual Stereo Amplifier
  Dynapower Speakers

NOW

\$6487

LAY AWAY NOW FOR CHRISTMAS