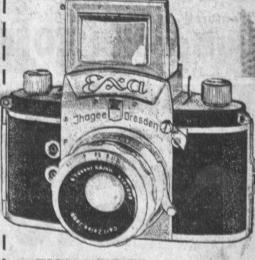

**EXA-I-35mm CAMERA** 

Famous 35mm baby brother to Exakta & accepts all Exakta accessories. Features interchangeable lens & viewfinder, with 2.9 Meritar lens.

**BOARD** SWIVELHEAD MAGNACLOCK

1 CARAT ( TOTAL ) **Diamond Rings** 