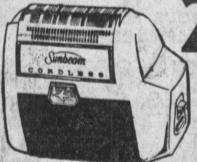

SUNBEAM SHAVEMASTER CORDLESS SHAVER \$37.50 VALUE

Built-in power for shaving anywhereanytime! Featuring 4 rechargable energy cells that can e recharged on any AC voltage from 90 to 250

LADIES & MENS 17 JEWEL