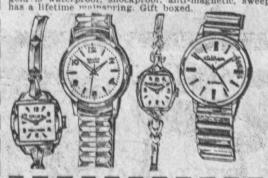

LADIES' watch comes in white or yellow gold in many styles. Lifetime mainspring and fine quality metal band. Gift boxed. MEN'S watch comes in white or yellow gold is waterproof, shockproof, anti-magnetic, sweep second hand, metal band and has a lifetime mainspring. Gift boxed.