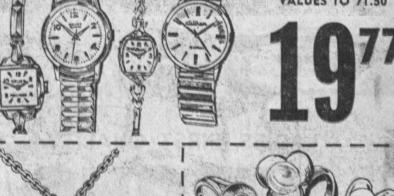

LADIES' watch comes in white or yellow gold in many styles. Lifetime mainspring and fine quality metal band. Gift boxed. MEN'S watch comes in white or yellow gold is waterproof, shockproof, anti-magnetic, sweep second hand, metal band and has a lifetime mainspring. Gift boxed.