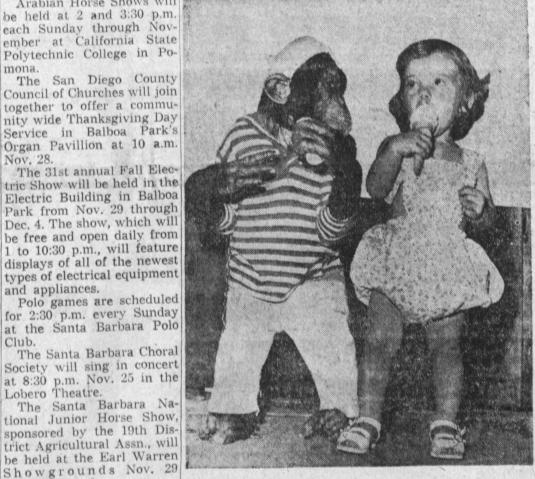

"CATTLE

KING"

DRIVE-IN THEATRE

Reservations Only CAESARS

LIP SMACKING GOOD! Baby Buster and his little The annual Christmas Pafriend Peppi Belochi, 15 months old, enjoya pumpkin rade and Western Band Fesflavored ice cream cone atJungleland in Thousand tival will be held at 2 p.m. Oaks. The famed wild animal zoological gardens will Nov. 30. Route of the parade give extra performances daily, of the wild animal will be along State Street shows, during the Holiday season. from Micheltorena to Ortega