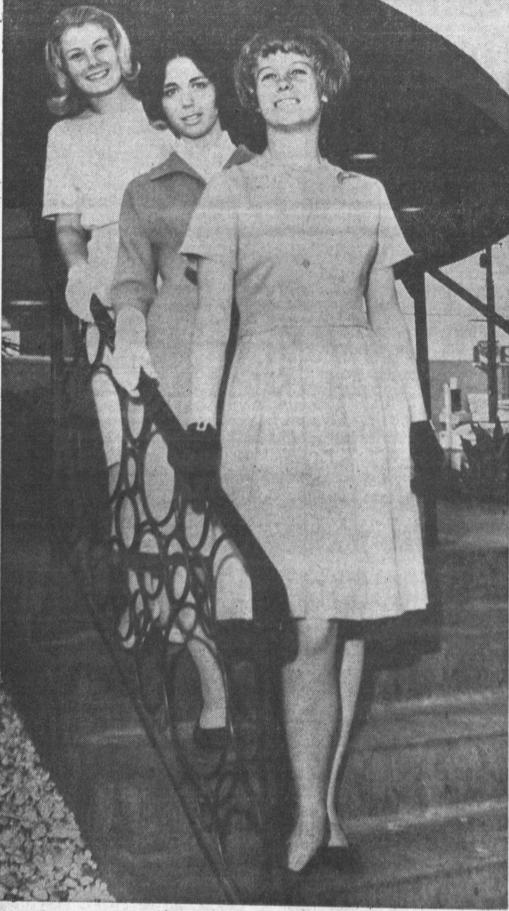

HOLIDAY FASHIONS will be modeled by Teen Mannequins at two local restaurants from now through Christmas every Saturday and Sunday. Pictured at the Parasol, where they will show dresses, sportswear and acces-

sories each Saturday from 3 to 4 p.m. are, from left, Diane Barclay, Judy Ness and Joyce Vandenhook. The teen aged models will appear at the Plush Horse Restaurant from 12:30 to 2 p.m. Sundays. —PRESS photo