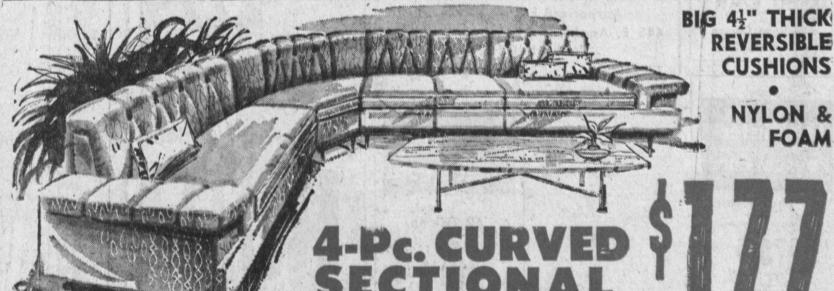

Shell Quitting Price \$118 \$118

ADMIRAL 23" TV CONSOLE Has wheels. Reg. \$399.95

Qutting Price ...... \$21477

REVERSIBLE

**CUSHIONS** 

**NYLON &** 

FOAM

Nylon pile frieze fabrics . . . your choice of smart colors,

extra wide arms. All 4 pieces are included — 2 arm sections, 1 chair section and curved center section

3½ Biks. North of El Segundo Hawthorne Phone