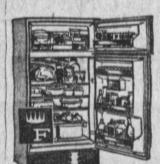

# FRIGIDAIRE for "64"

WASHERS -- DRYERS -- RANGES -- REFRIGERATORS -Special Introductory Prices-

13.8 Cu. Ft. **Frost Proof REFRIGERATOR - FREEZER** 

during this Sale Pops out cubes at a touch

### 13.2 CU. FT. TWO DOOR REFRIGERATOR-FREEZER

AUTOMATIC DEFROSTING system automatically gets rid of frost in refrigerator section before it collects!

100 lb. zero-zone across-thetop freezer!

3 full-width shelves on storage door! Twin glide-out hydrators!

tightly closed!

**Choice of Colors** 

NOW ONLY!

WHITE - COPPER - TURQUOISE YELLOW - PINK

2-SPEED