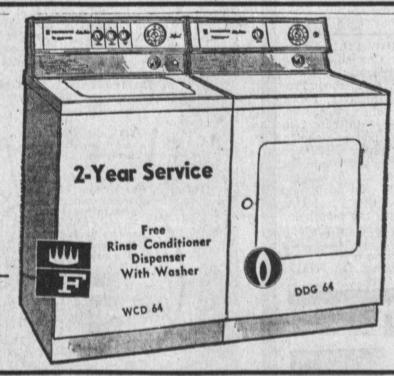

## FRIGIDAIRE WASHER

· Automatic Lint Disposal Underwater Action Zone, Clothes Circulate Under Water

Special Cycle, Delicates and wash 'n wear

As Low as

### FRIGIDAIRE DRYER

"THINKS FOR ITSELF"

Automatic dry control thinks for itself - and shuts off dryer when clothes are just-right dry.

· Lint screen on door

 Porcelain Enameled Drum—smooth as glass - won't snag delicate fabrics.