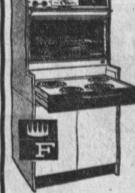

### THRIFTIEST 2-DOOR REFRIGERATOR

· Giant 100 Lb. Freezer

Automatic Defrost Refrigerator

Twin Hydrators

FLA R BY FRIGIDAIRE

-America's Loveliest Range-Built-in Glamour That Installs in Minutes-

RC1B635-2

WE STILL HAVE A FEW 1963 MODELS AT DRASTICALLY REDUCED PRICES!