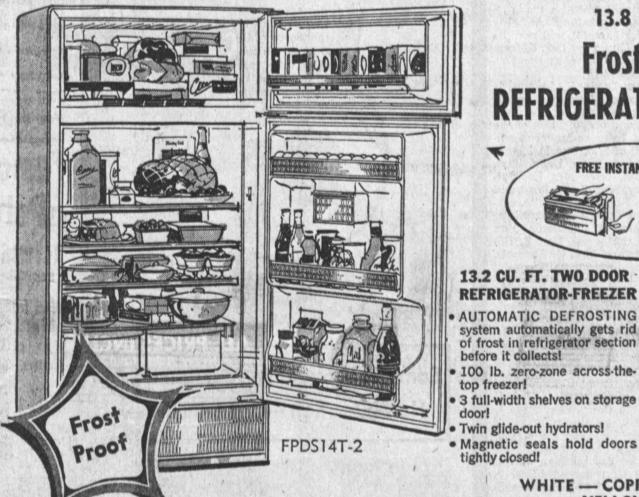

### 13.2 CU. FT. TWO DOOR REFRIGERATOR-FREEZER

AUTOMATIC DEFROSTING system automatically gets rid of frost in refrigerator section before it collects!

100 lb. zero-zone across-thetop freezer!

3 full-width shelves on storage door! Twin glide-out hydrators!

tightly closed!

**Choice of Colors** 

NOW ONLY!

WHITE - COPPER - TURQUOISE YELLOW - PINK

2-SPEED