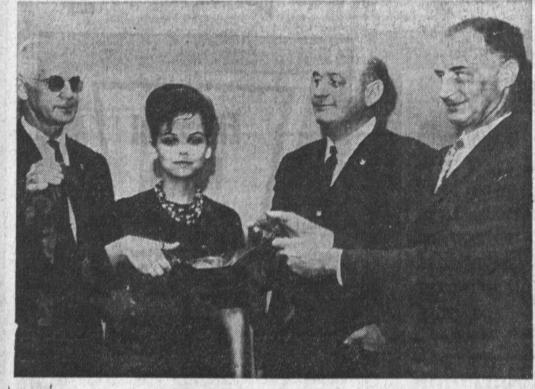

Se Habla Espanol

(For Sleep)

For Extractions and Fillings

NO APPOINTMENT

FAirfax

2418 TORRANCE BLVD., TORRANCE Torrance Family Credit Dentist

NEAR CRENSHAW - GROUND FLOOR - MODERN, AIR CONDITIONED OFFICE

OFFICIALS GATHERED inside the Jump 'n Jack Restaurant last week to simulate the ribbon cutting which was rained out at the Torrance Airport. The ceremony was to dedicate the new runway facilities recently completed at the airport. On hand to assist in

the proceedings were from left, Homer B. Morgan, chairman of the Torrance Airport Commission; Marlane Nor-soph, Miss Torrance; Joseph H. Tippetts, western regional director for the Federal Aviation Agency; and Jack Egan, Torrance Airport Manager.