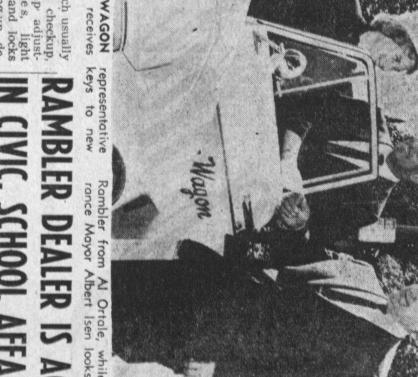

TEERING SYSTEM

V GLASS

HORN

YOUTH ECONOMY RUN winners are shown being congratulated by Rambler dealer Al Ortale after completing the run. Patrolman A. L. Jackson, Torrance Police Department, looks on.

Al Ortale