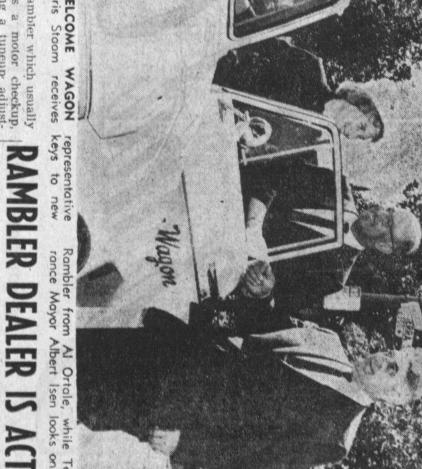

TEERING SYSTEM

V GLASS

HORN

YOUTH ECONOMY RUN winners are shown being congratulated by Rambler dealer Al Ortale after completing the run. Patrolman A. L. Jackson, Torrance Police Department, looks on.

Al Ortale