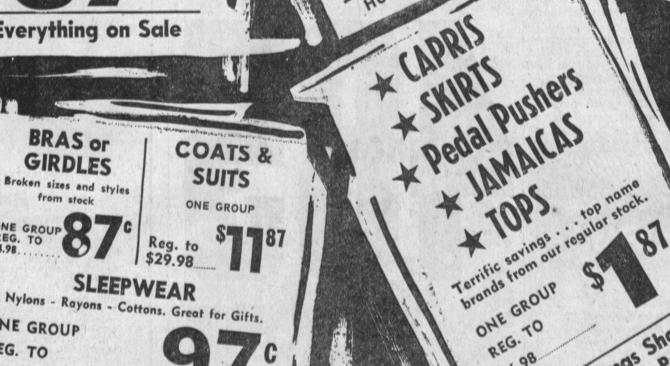

YOU WILL BE ASTOUNDED AT THE MARKDOWNS . . . honest, deep price cuts on our regular FINE QUALITY FASHIONS.

**REG. TO \$4.98** HUGE SELECTION

**Everything on Sale** 

BRAS or

GIRDLES

Broken sizes and styles from stock

ONE GROUP

REG. TO \$4.98....

ONE GROUP REG. TO

\$3.98

Chrishmas Shop No Limits - Nothing Held Back

\$6.98

Regular to \$9.98

We Have Cut All Prices to Near Wholesale Cost or Below

SLIPS OR HALF SLIPS

100% Nylons. Buy 'em by the dozen!

ONE GROUP REG. TO \$3.98

ROBES OR **DUSTERS** 

Just beautiful Holiday collection.

ONE GROUP REG. TO \$10.98

FINE TRICOT **PANTIES** 

ONE GROUP REG. TO 59c