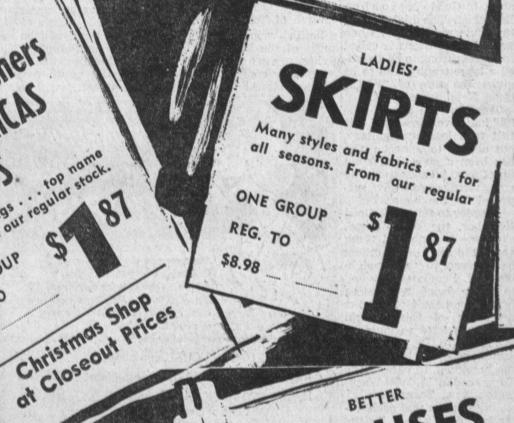

## Ladies' Dresses

Styles for FALL, HOLIDAY and all seasons . . CLOSE-OUT PRICED . . all will be sold . . . none moved. Come get your share . . . all our regular TOP name brands included.

Styles for daytime, casual, dressy or late day wear . . . date and dance dresses.

REG. TO

\$5.98