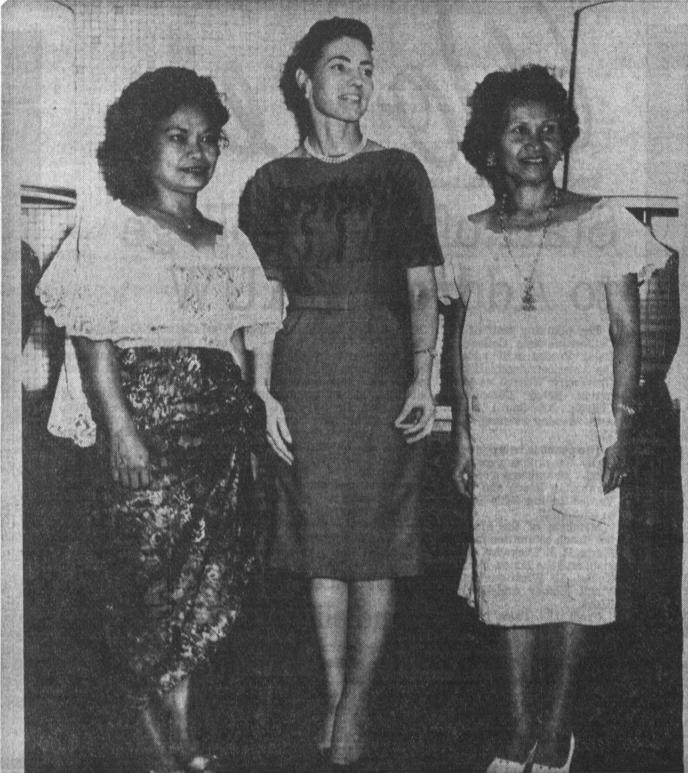

1/2 cup chopped walnuts

cup sugar

½ tsp. vanilla

1. Put chocolate and mar- into two inch squares and

Marymount College on Saturday, Oct. 26, are (from left) Mrs. Felix Bagacina, Mrs. Robert F. Lande and Mrs. Ambrosia del Rosario, who will take part in the

PREPARING FOR the annual Asian Affairs Day at day-long program which will include outstanding speakers, exhibits, entertainment, and native-flavored lunch, tea and dinner. Mrs. Lande is serving as co-