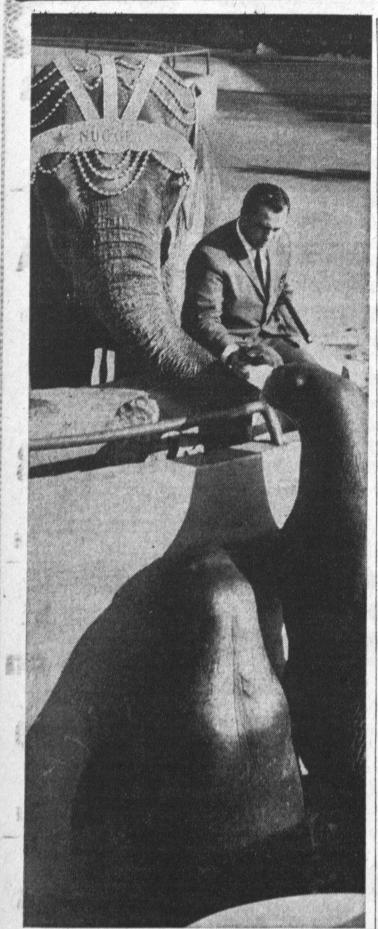

Bertha the talented elephant fed fish to Bubbles the Whale at Marineland of the Pacific and then the oceanarium's walruses got into the act. Obligingly, Bertha fed the 30-month-old 'babies' their bottles of whipping cream, minced clams, brewer's yeast and vitamins. In this photo, Jenda Smaha, Bertha's trainer, adjusts bottle in Bertha's trunk, as Woofy, the walrus leans out for additional gulp. Bertha is the star at the Nugget Casino, Sparks, Nevada.

## Whale of an Elephant, or Something Like That

last week at Marineland of dozen carrots, a couple bags the Pacific.

That's right. An elephant. gallons of water. member of the biggest land on the Palos Verdes Peninand sea animal families met sula to meet Bubbles the in a colossal summit confer-Whale. ence, became fast friends and even did tricks for each Bertha offered Bubbles sev

bottles of whipping cream friends with a whale. Neiand minced clams to the ther animal showed the Walruses, and everybody slightest fright or hesitancy. had a very big, big time.

15-year-old, 5.500-pound lass idea she almost came right who stars in the Internation- out of the water. her head, plays the slot ma- water with her aqua-bell.

An elephant met a whale eats a bale of hay, several of rolled oats and drinks 30

Bertha came to the Thus, for the first time, a world's largest oceanarium

To cement the friendship eral juicy mackerel, which is Furthermore, the elephant the right way to do it, if fed fish to the whale and you're trying to make

Bubbles thought the The elephant is Bertha, whole thing was such a good

al Follies at the Nugget Ca- As they parted, Bertha sino in Sparks, Nevada, The lifted pretty Sandy Sillery ponderous pachyderm is a who appears in the show remarkably trained animal, with the elephant, high She plays the harmonica, above her head and Bubbles the drum, tambourine, tuba- returned the courtesy by phone, a trumpet, stands on jumping 12 feet out of the chines, and each day she! It was a whale of a sight.