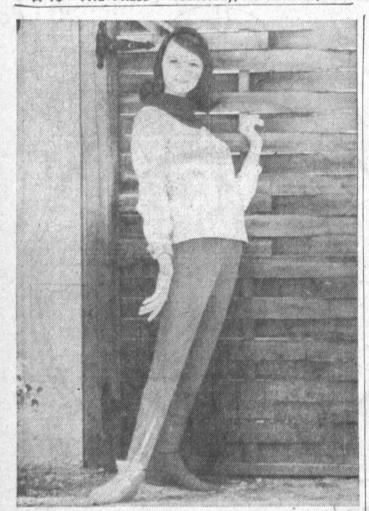

STRETCH TO NEW HEIGHTS for Fall outdoor relaxation: Cotton tapestry printed in a pullover top with contrasting knit full cowl collar. Perfect over stretch pants, popularity hit of the season. Pantino has styled this costume in all the perky key Fall shades of its latest collection. FASHION INFORMATION: Top—Style 2282, 100% cotton. Wild cranberry, Espresso brown, Indigo blue, Artichoke green. Retail, about \$23.
Proportioned slack—Style 5819 (short-medium), Style 5820 (medium-tall), 60% rayon/40% Helanca nylon.
Black, Indigo blue, Wild cranberry, Artichoke green, Espresso brown. Retail, about \$15. Both in sizes 5-16/6-16. At better department and specialty stores everywhere. PANTINO, division of Chestnut Hill Industries. Boots by Battani