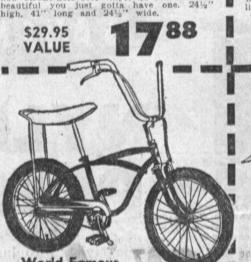

There are many, many a perennial border without nurseries, both in flats and

DEPOSIT

HOLDS 'TIL

\$7.00

ONDER HORSE FOOTBALL GAME

20" AVANTI BIKE Featuring balloon, heavy duty, rear wheel with extra heavy tire, Chrome rims, deluxe pedals, padded slab seat, riser bars, kick stand, rear coaster and front hand brakes. Looks like a motorcycle.