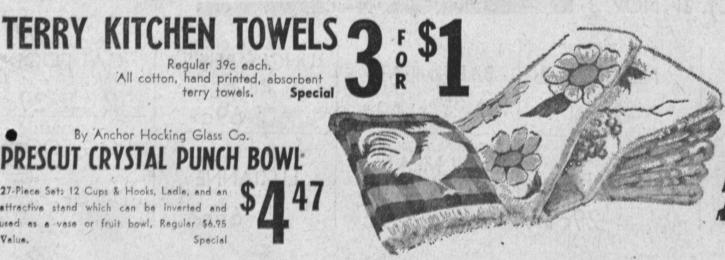

Regular 39c each.
All cotton, hand printed, absorbent terry towels.

Special By Anchor Hocking Glass Co.

PRESCUT CRYSTAL PUNCH BOWL

27-Piece Set: 12 Cups & Hooks, Ladle, and an attractive stand which can be inverted and used as a vase or fruit bowl. Regular \$6.95