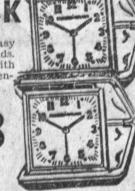

> \$3.99 VALUE DAYS ONLY!

PHINNEY WALKER TRAVEL CLOCK

30 hour desk or travel alarm with eas; to read luminous figures and hands. Your choice of 5 beautiful colors, with black or white dials. Complete with genuine leather case.