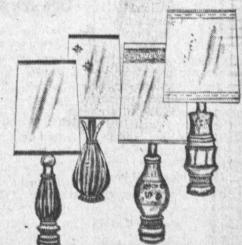

# Modern Lamps

Just arrived for final 12th Anniversary Sale week. One group of simply beautiful modern table lamps in many different styles, shapes and colors. Same stand as high as 40 inches, most with 3-way switches.

YOUR CHOICE

**VALUES TO 19.95** 