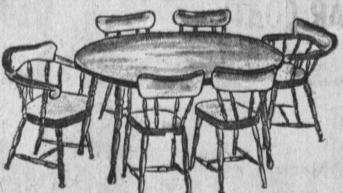

# 7-Pc. Maple Dining Room Set

Iry does it again with a Special Carload Purchase of 7-pc. Maple finish dining room sets. Set includes large, sturdy 42" table, two host chairs, four side chairs and one leaf. Formica top.