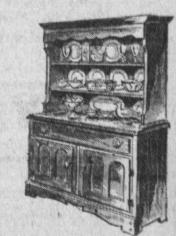

# Early American Buffet-Hutch

Complete your Early American dining room with one of these handsome Maple Buffet-Hutches. We have several different styles, some glass enclosed cabinets, most with several drawers and roomy cabinets. The perfect place to display your choicest table service.

> Regular 109.00 Value

PRICED FROM

Visit our huge Maple Dept. for many other outstanding bargains in Early American furnishings for your entire home.