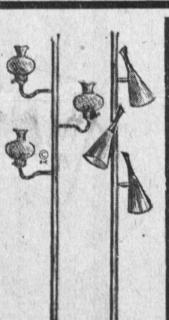

# POLE

We have a tremendous selection of quality made pole lamps in wide variety of styles and shapes now at special annijust the one for your Early American or modern decor.

From

9x12 RUGS

Just the thing for that extra room. Heavy pile rug in 9x12 size with heavy foam backing to provide that extra-soft, non-slip footing. Choice of colors and patterns. See these today!