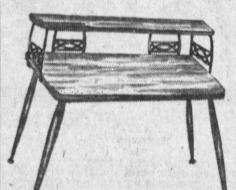

# ROOM DIVIDER-DESKS

Custom quality by Virtue Bros. A very unique accessory that may be used as a writing desk, aquarium stand, TV table, room divider, etc. Stands 29" tall, 35" wide, 18" deep with 8" wide shelf on brass finish filigree. Metal legs, nevamar tops.

A 25.00 Value