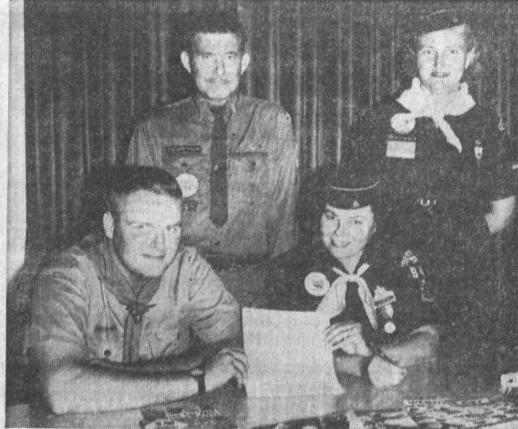

MAKING PLANS for the Harbor District Pow-Wow are from the left, John Dudly, professional scouter; William Culberson, general chairman; Mrs. Charles Roller, crafts chairman and Mrs. Elmer Glawson, craft chairman.