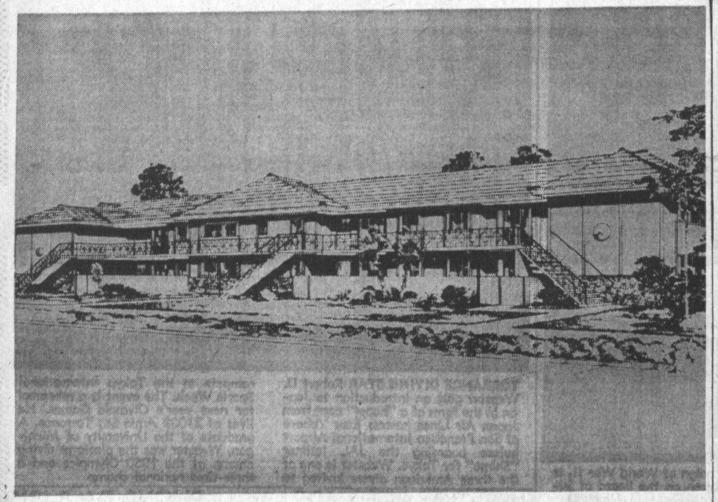

'A TWO-STORY garden home at New Horizons-South nies. There are nine distinctive one and two-story ex-Bay. First story units have fenced patios and garden dining areas. Second story units have private balco-

terior elevations offered.

evision; completely equipped

With about two minutes photo laboratory; and equip-ped hobby rooms for ceram-had to squirm, but they still drove to the Cougar 40 yard Shrinks Hemorrhoids ics, painting and sculpture. nipped the South High Spar- line. Ron Reinholdon halted the drive as he made a sen-

Residents, he noted, will have a higher degree of privacy within New Horizons than in a conventionl subdivision. Although residential units within buildings have common walls, a soundproofing technique has been utilized to insure privacy and quiet. In addition, residential units are separated from one another by expanses of greenbelts as wide as 35 feet with tall trees, shrubbery and pedestrian malls. Insuring privacy for outdoor living are enclosed patios for first floor residents, balconies for second floor residents and garden dining areas hidden from pedestrian sight,

Horizons garden homes, designed by Phil Blair, AIBD, in 17 elevations including Oriental and Polynesian - modern architectural stylings, include one bedroom and convertible den, two-bath; two bedroom deluxe, two-bath; and two bedroom and convertible den, two-bath plans ranging up to 1215 square feet. Prices range from \$19,495 tol