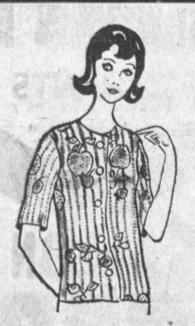

### LADIES NOVELTY BLOUSES

Here is the latest novelty blouse. Striped, heavy ticking with clever, colorful novelty fruit prints throughout. Short sleeves, split sides, with pearl buttons down the front. Expertly tailored, In sizes 32 to 36.