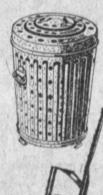

### 12th ANNIVERSARY SPECIAL!

20-GAL. TRASH CAN ...

Made of heavy gauge galvanized steel with tight-fit lid and handles. Just the right sizes for trash or garbage.

All-steel tubular construction, strong weld joints, heavy rubber tires. Why break your back? . . . move it the easy way with one of these handy trucks.