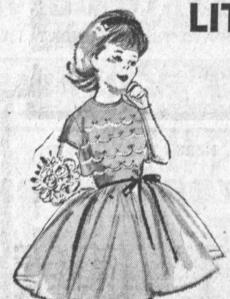

### LITTLE GIRLS' DRESSES

Very cute wash-and-wear cottons in a gorgeous selection of checks, solids and attractive patterns. All are very easy to care for . . . just toss them into the washing machine . . . then, little or no ironing required to make them look their "Sunday Best," Sizes 1 to 6X.