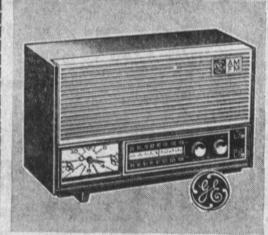

## G.E. WAKE to MUSIC CLOCK RADIO

Wake-to-Music (FM or AM) or with alarm buzzer. Go to sleep to music, turns itself off within 60 minutes. Dependable G.E. Clock. 4" Dynapower speaker.

TERRIFIC SAVINGS!

Total sound stereo listening. Dual channel amplifier. Automatic 4-speed changer with 45 RPM spindle, plus plug in jacks for extra speakers & tape recorder!