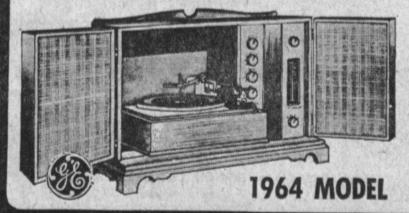

## G.E. WAKE to MUSIC CLOCK RADIO

Wake-to-Music (FM or AM) or with alarm buzzer. Go to sleep to music, turns itself off within 60 minutes. Dependable G.E. Clock. 4" Dynapower speaker.

TERRIFIC SAVINGS!

Total sound stereo listening. Dual channel amplifier. Automatic 4-speed changer with 45 RPM spindle, plus plug in jacks for extra speakers & tape recorder!