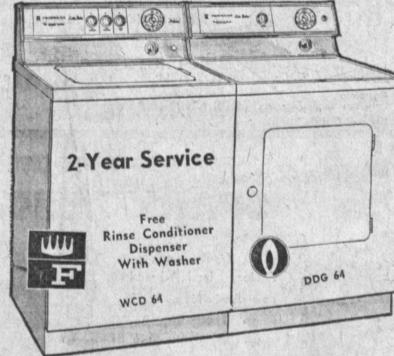

## LAUNDRY PAIR SALE

AND LIBERTY HOME APPLIANCE GRAND OPENING SALE (NOW LOCATED AT 24002 HAWTHORNE BLVD., TORRANCE

EXTRA THRIFTY FRIGIDAIRE

GAS DRYER

WITH FLOWING HEAT

One dial, settings for no heat, delicates and wash and wear. Flowing heat dries breeze-fresh, safer than sunshine - no hot spots - no sun fade., Porcelain enameled drum.

## 2-SPEED FRIGIDAIRE WASHER

 Automatic Lint Disposal Underwater Action Zone, Clothes Circulate Under Water

Special Cycle, Delicates and wash 'n wear

As Low as

## FRIGIDAIRE DRYER

"THINKS FOR ITSELF"

Automatic dry control thinks for itself - and shuts off dryer when clothe are just-right dry.

· Lint screen on door

· Porcelain Enameled Drum-smooth as glass - won't snag delicate fabrics.

NOW ONLY

- normal venting & gas Includes hook-up.