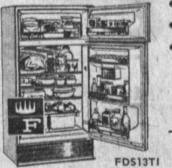

#### THRIFTIEST 2-DOOR REFRIGERATOR

· Automatic Defrost Refrigerator Twin Hydrators

Giant 100 Lb. Freezer

FREE ICE EJECTOR!

**\*248**88