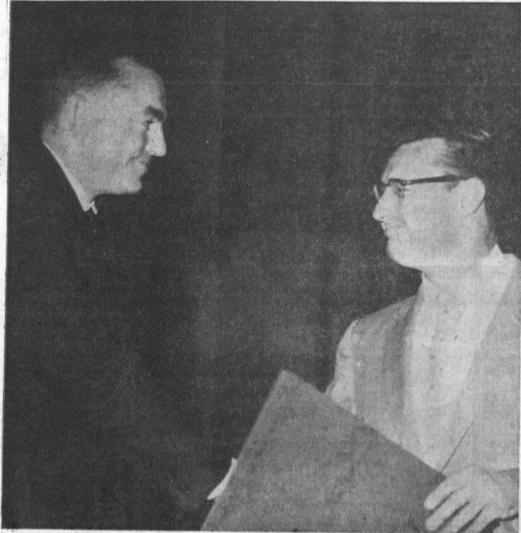

DISTINGUISHED SERVICE AWARDS of the Los Angeles Board of Public Works were presented recently to three Department of Public Works employees. Kenneth L. Smuland (right). 20313 Tomlee Ave., Torrance, re-

ceives his award from Louis Dodge Gill, vice president of the Board of Public Works. The three men had been chosen for the honors out of a group of more than 7000 employees.

ice awards of the Los An- of Public Buildings. geles Board of Public Works beautification coordin a tor, of construction, service and Board of Public Works. three Department of Public Works employes whose outstanding performances on their jobs were deemed worthy of the board's highest honor and termed an inspiration to their thousands of co-workers.

The awards were made by Louis Dodge Gill, vice president of the Board of Public Works, who pointed out how the trio had been chosen for the honors at this time out of 7000 employes of the department engaged in \$130,000,000 worth of public works projects.

The men thus honored at the Board's meeting were: Marvin S. Levin, 11540

Coolidge Pl., West Los An-

geles, building projects plan- Vice President Gill said

Kenneth L. Smuland, 203 with other employes and 313 Tomlee Ave., Torrance, ageicies were among the building maintenance gen-factors responsible for the Distinguished Serv- eral superintendent, Bureau splendid record of the De-