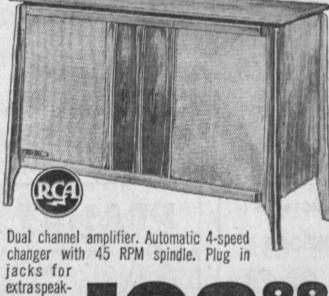

LOW, LOW PRICE!

RCA VICTOR **STEREO** WITH AM-FM FM STEREO RADIO

ers & tape recorder! FANTASTIC Large rec-SAVINGS!

SALE PRICE

2 built-in antennas. 10" bass woofer speaker

plus two 4" tweeters. Beautiful to see! Hear

lovely music with stereo phono or FM stereo radio.

Deluxe AM-FM radio.

F-18-20 LOS ANGELES.

SAN BERNARDINO 499 DRANGE SHOW ROAD
JUST OFF SAN BERNARDING
FREEWAY AT DRANGE SHOW RO

· · TORRANCE TORRANCE BLVD AT