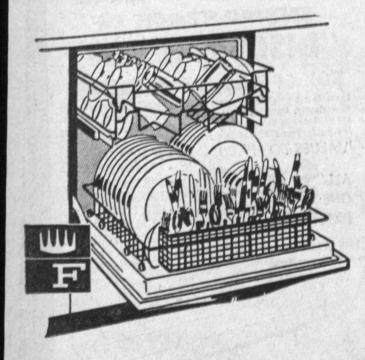

#### FRIGIDAIRE UNDERCOUNTER DISHWASHER

- With famous swirling action
- · Holds 14 place settings, or a full day's dishes for average family of 5
- · Roll-To-You Racks for easy front loading
- 4 colors plus white and brushed chrome
- · 4-cycle operation · Porcelain enamel interior