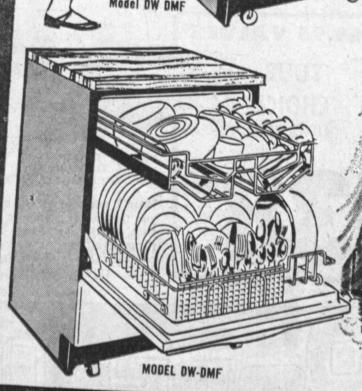

#### FRIGIDAIRE UNDERCOUNTER DISHWASHER

- With famous swirling action
- · Holds 14 place settings, or a full day's dishes for average family of 5
- · Roll-To-You Racks for easy front loading
- 4 colors plus white and brushed chrome
- · 4-cycle operation · Porcelain enamel interior