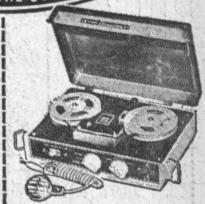

**TRANSISTOR** AM-FM RADIO

Portable telescoping antenna. Power speaker. Excellent AM-FM reception.

SALE

TAPE RECORDER

Lightweight portable - battery operated tape recorder. Complete with microphone, earphone, 9-V battery and carrying strap.