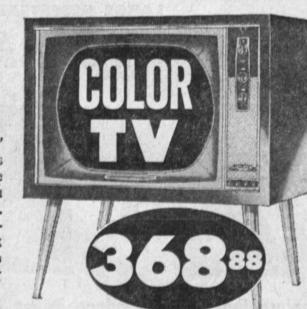

G.E. AM-FM CLOCK RA

Wake-to-Music (FM or AM) or with alarm buzzer. Go to sleep to music, turns itself off within 60 minutes. Dependable G.E. Clock. 4" Dynapower speaker.

COLOR TV CENTER FOR G.I. ADMIRAL RCA VCTOR & PAKARD BELL

"Better Than-Ever" TV coor! Features Pre-set tured picture every time you change shannels. Simplified color tuning as eay as black & white! flear, sharp color TV as color should be

DISCOUNT CENTER FOR ALL FAMOUS BRAND NAME ELEVISION