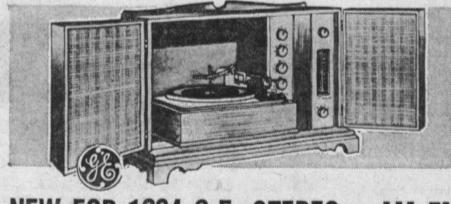

\* FANTASTIC SAVINGS!

FOR 1964 G.E. STEREO • AM-FM FM STEREO MULTIPLEX RADIO

Wall mount stereo with deluxe AM-FM plus FM Multiplex stereo radio. In maple & walnut cabinet. 4 speed Garrard changer with diamond needle plus wall mounting bracket.