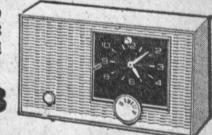

G.E. AM-FM CLOCK RA

Wake-to-Music (FM or AM) or with alarm buzzer. Go to sleep to music, turns itself off within 60 minutes. Dependable G.E. Clock. 4" Dynapower speaker.

COLOR TV CENTER FOR G.I. ADMIRAL RCA VCTOR & PAKARD BELL