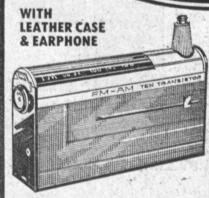

**TRANSISTOR** AM-FM RADIO

Portable telescoping antenna. Power speaker. Excellent AM-FM reception.

SALE

TAPE RECORDER

Lightweight portable - battery operated tape recorder. Complete with microphone, earphone, 9-V battery and carrying strap.