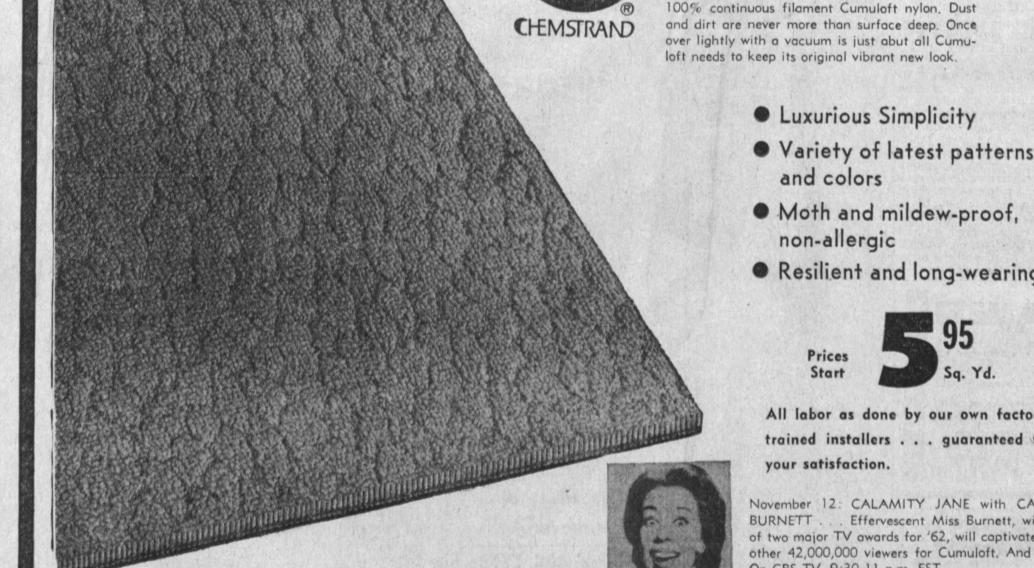

The proof is in the pile-lush and lusty. Tots and teens can romp and stomp on it . . . pester and pummel it . . , carpet of Cumuloft nylon snaps back, poised for the next pounding. It's got builtin resilience!

And you'll never need to fret over shedding or fuzzing or piling. Because this carpet is made with 100% continuous filament Cumuloft nylon. Dust and dirt are never more than surface deep. Once over lightly with a vacuum is just abut all Cumuloft needs to keep its original vibrant new look.