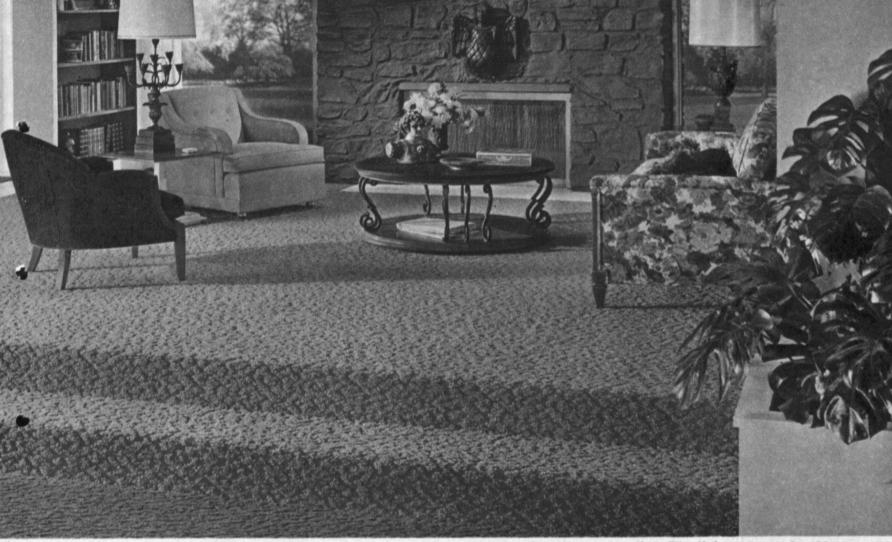

## The Cornerstone Cumuloft Nylons by WUNDA WEVE

WEDGEFIELD... truly luxurious carpet in smartly sculptured styling. The living room color, Honeycomb.