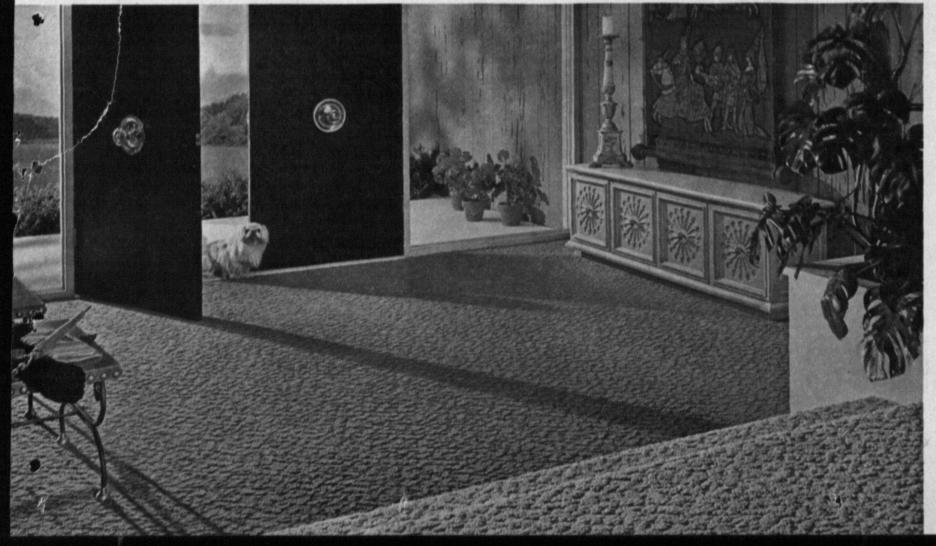

SHADOW VALLEY... a dramatic carpet of soft highlights and shadows. Color in the foyer, Bronze.

## The Cornerstone Cumuloft Nylons by WUNDA WEVE

Just imagine it! The entire Wunda Weve Cornerstone Nylon Carpet group at one special low price for the next two weeks!

It's not easy to choose between these three designs. For each of them fits perfectly into any decorating style or period. They're all the same top quality, each with a pile of 100% Chemstrand Cumuloft® continuous filament nylon-long wearing, easy to maintain, freshly beautiful! Let your taste decide between Wedgefield, Shadow Valley or Shibui. Each will dress your home in showplace style.