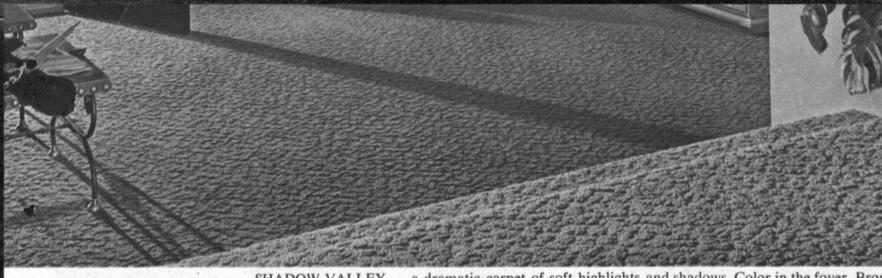

SHADOW VALLEY... a dramatic carpet of soft highlights and shadows. Color in the foyer, Bronze.