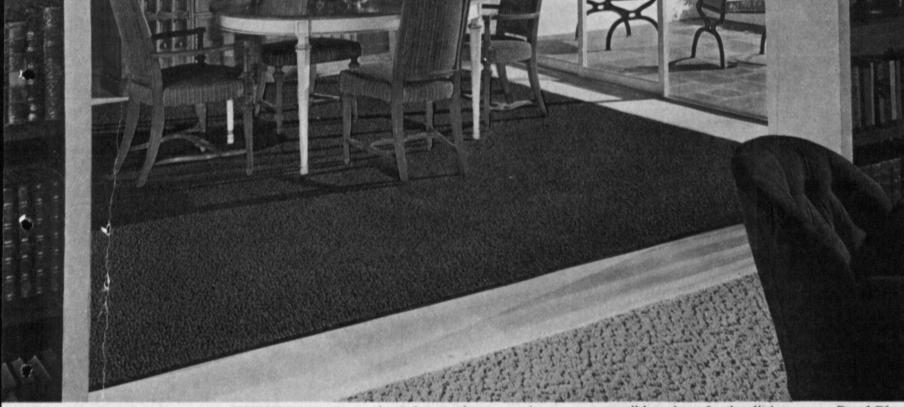

## The Cornerstone Cumuloft Nylons by WUNDA WEVE

WEDGEFIELD... truly luxurious carpet in smartly sculptured styling. The living room color, Honeycomb.

## The Cornerstone Cumuloft Nylons by WUNDA WEVE

Just imagine it! The entire Wunda Weve Cornerstone Nylon Carpet group at one special low price for the next two weeks!

It's not easy to choose between these three designs. For each of them fits perfectly into any decorating style or period. They're all the same top quality, each with a pile of 100% Chemstrand Cumuloft® continuous filament nylon-long wearing, easy to maintain, freshly beautiful! Let your taste decide between Wedgefield, Shadow Valley or Shibui. Each will dress your home in showplace style.