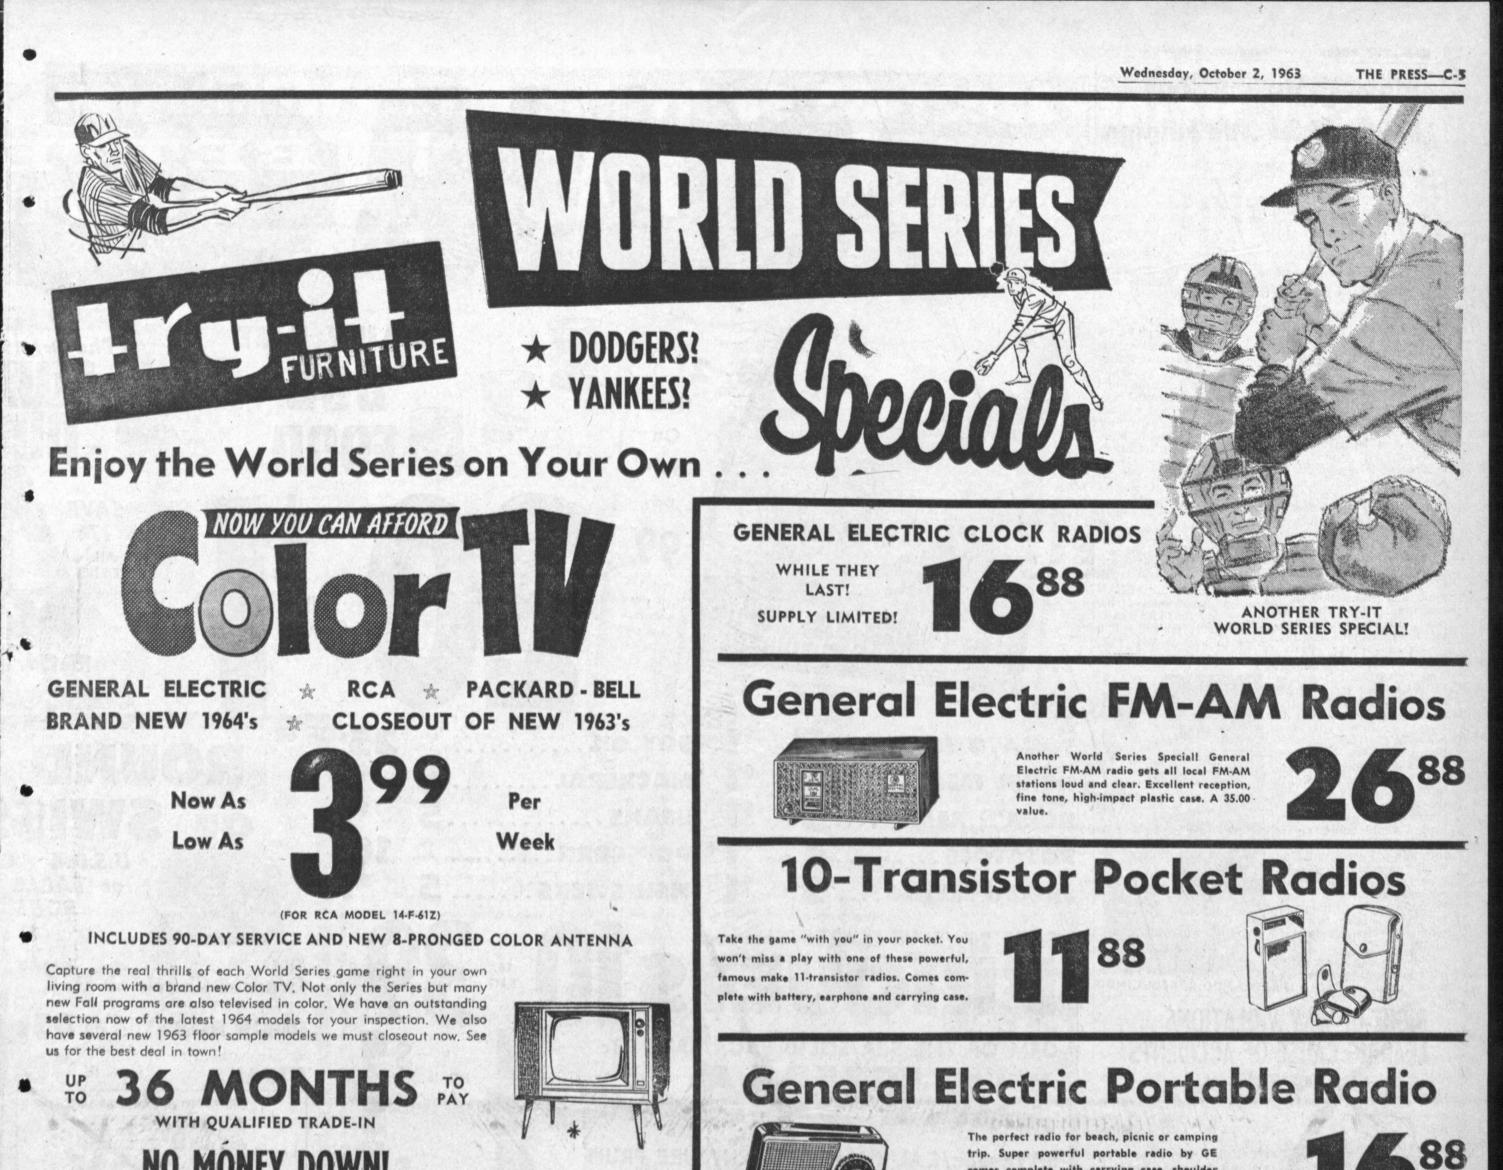

## **NO MONEY DOWN!**

YOU UP TO ... \$300 Trade-in

## FOR YOUR OLD SET ON PURCHASE OF SOME MODELS

YES! ... NOT \$100.00 .... NOT \$200.00 ... BUT, up to \$300 trade-in will be allowed for your old TV set in trade for some models now in stock We are ready to "wheel and deal" and you get the savings while you enjoy Color TV at its finest!