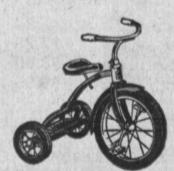

Reg. 5.25

44

CLEARANCE OF FLOOR SAMPLES

12-INCH AND 16-INCH

## TRICYCLES

We must move these famous Midwest velocipedes with deluxe trim, heavy, thick tires, many extras. These are completely assembled floor samples. Some may have slight nicks and scratches. Regular 14.25 and 16.50 values.

Vals. To 16.50

YOUR CHOICE

5 SORRY, NO LAYAWAYS

NAME FRAME NOTEBOOK