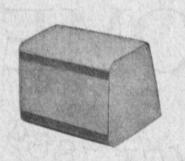

### LAWSON ALL-METAL

## BREAD BOX

Beautiful baked enamel finish, polished copper trim. Two compartment storage, gravity-close reinforced door. Most are perfect or near-perfect. Some with slight nicks and scratches. All guaranteed to be a fantastic buy at this low pricel

Reg. 5.25

44

CLEARANCE OF FLOOR SAMPLES

12-INCH AND 16-INCH