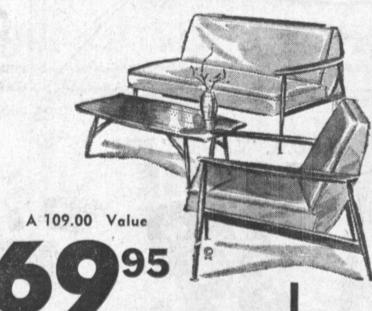

## DANISH MODERN LIVING ROOM SET

Handsome sofa and chair in the popular Danish Modern styling with your choice of wood or covered arms. Tight-cushion seat and back. Sturdy construction throughout. Attractive heavy fabric of vinyl naugahyde covering in the newest colors. This is truly a sensational buy at such a low price . . . you must come in and see for yourself.