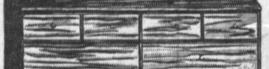

# 4-DRAWER

This convenient-size 4-drawer chest has ample room. Done in a warm Maple finish to fit Into your Early American decor. Wood pulls, sturdy construction throughout. Just the thing for the children's room.