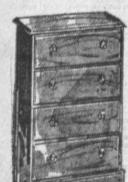

> 8.00 Value

**10-DRAWER CHEST** 

LOUNGER CHAIRS

Over 90 assorted lounger chairs just arrived . . . in time for Christmas lay-

away. Many with pillow backs, your choice of vinyl naugahyde or nylon cover-

ing in a wide range of new colors. These are all guaranteed to give long

All the room younced in this 10drawer chest with deep sides. Four drawers across top with 6 roomy drawers below. Warm Maple finish.

EE OUR DISPLAY OF OTHER STYLE 4- AND 5-DRAWER MAPLE FINISH CHESTS, NOW PRICED AS LOW AS 10.88.