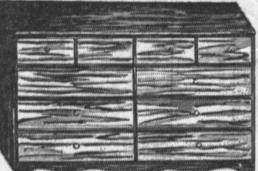

> 8.00 Value

**10-DRAWER CHEST** 

LOUNGER CHAIRS

Over 90 assorted lounger chairs just arrived . . . in time for Christmas lay-

away. Many with pillow backs, your choice of vinyl naugahyde or nylon cover-

ing in a wide range of new colors. These are all guaranteed to give long

All the room younced in this 10drawer chest with deep sides. Four drawers across top with 6 roomy drawers below. Warm Maple finish.

EE OUR DISPLAY OF OTHER STYLE 4- AND 5-DRAWER MAPLE FINISH CHESTS, NOW PRICED AS LOW AS 10.88.