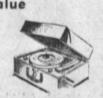

years of super comfort. Come in and try one on for size!

PRICED

SIMILAR TO

NEW SHIPMENT JUST ARRIVED

SYMPHONIC PORTABLE

RECORD PLAYER

Just the thing for that Teenager's room. Symphonic

Portable record player has four speeds, flip needle, light-

weight tone arm to make records last longer, Handsome

leatherette covered case with handle, in choice of red or

LOVELY MODERN 3-PIECE

blue. Gives excellent tone.

structed to stand lots of abuse. Values from 35.00 to 58.00

**DECORATOR** 