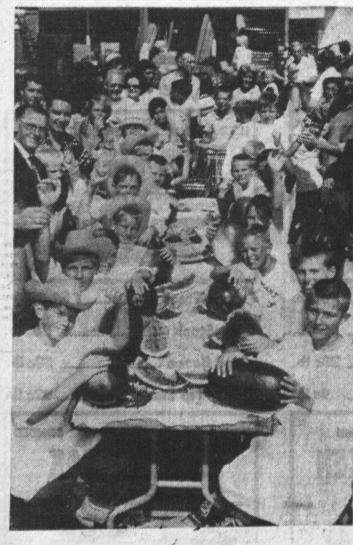

OVERALL VIEW of one of the tables in the watermelon eating contest at Certi\*Bond store is shown above. Teams representing the Gardena YMCA and the Torrance YMCA took part. The event took place in the patio during the store's open house week. Sixteen boys were on each team. Mayor Albert Isen of Torrance headed the team of judges.