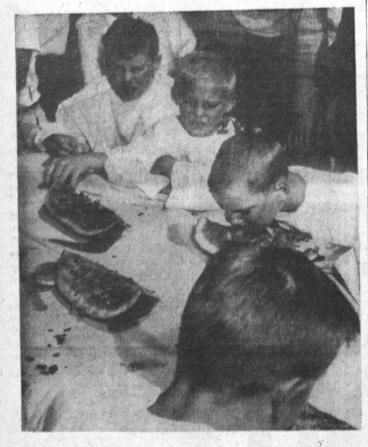

EAGER EATER at the matermelon eating contest at Certi-Bond store is shown digging in fervently during .the afternoon of contests. The boys, by the rules of the contest, used only the mouth. Any aid by such tools as hands were forbidden by the rules.