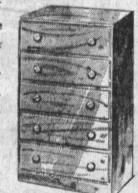

### 10-DRAWER CHEST

All the room younsed in this 10. drawer chast with deep sides. Measures 15" deep and 42" wide. Four drawers across top with 6 reemy drawers below. Warm Maple finish.