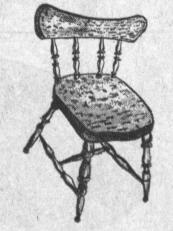

VALUES TO 20.00

Similar to Illustrations

Arm Chairs Slightly Higher

88

UPHOLSTERED OCCASIONAL

# ETTE

These handsome multi-purpose chairs fit well into living room, bedroom dining room, den. Early American styling with lovely Maple finish. Uphol stered with heavy, washable plastic covers in choice of patterns and

> 18.00 Values

WE ALSO HAVE IN STOCK MATCHING UPHOLSTERED ARM CHAIRS AVAILABLE AT SIMILAR SAVINGS

GENERAL ELECTRIC FM-AM RADIO

DECORATOR