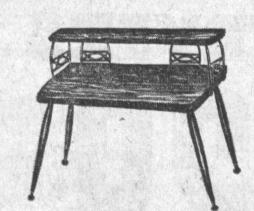

## TABLE-DIVIDERS

Custom quality by Virtue so you know it is the best of materials and construction. These unique tables may be used as writing desk, aquarium stand, TV table, room divider, book shelf, etc. Stands 29" tall, 35" wide, 18" deep with 8" deep shelf, supported by handsome brass filligree. Metal legs with self-leveling feet, nevamar tops.

> 25.00 Value

**ANOTHER TRY-IT SENSATION!** 

Your