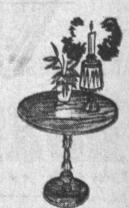

# MARBLE TOP TABLES

Lovely Lamp-Decorator table with thick cultured marble top, wood base, fancy brass trim on pedestal. Stands 18" tall, 18" diameter circular top.

> 25.00 Val