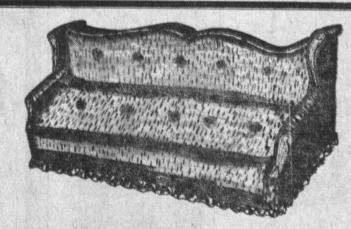

## EARLY AMERICAN WINGBACK BIRCH-TRIMMED

Sofa-bed with matching chair has Birch trim on arms, in the popular Sweetheart back styling, full flounce. Heavy, long-wearing boucle covering in your choice of four distinctive colors — Char-Brown, Chocolate, Ginger or Harvest. Sturdy construction throughout.

Regular 229.00