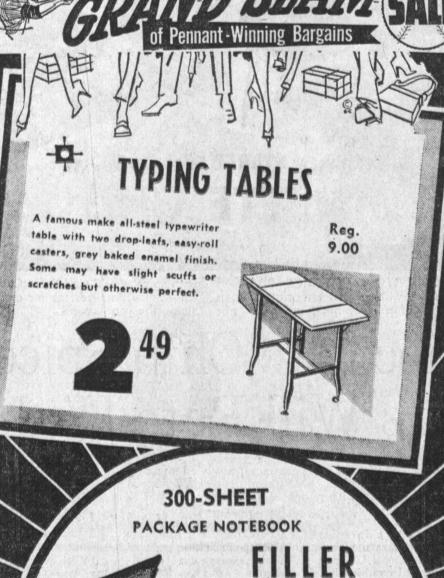

18

Reg. 2.59 Val.

**RECEIVING BLANKETS** 

PAPER

Students need plenty of filler paper for school assignments. This 300-sheet package is ruled, 3-hole. type to fit all standard binders. 1.00 Val.