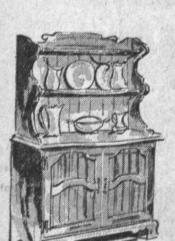

## LOVELY MAPLE BUFFET-HUTCH

Complete your Early American dining room with one of these handsome maple Buffet-Hutches. We have several styles for your selection, some glass enclosed, all with roomy cabinets, drawers.