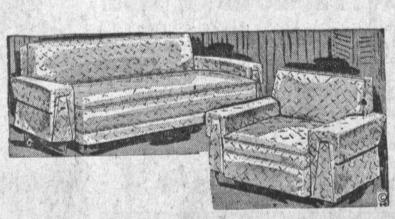

Regular 229.00

**Quilted Vinyl Naugahyde** Divan & Matching Chair

Here is a quality made set—Modern Sofa and matching chair with tough, long-wearing buttersoft vinyl naugahyde covering. Nice selection of newest colors. Truly a sensational buy . . . you must see it today!

Regular 229.00 Similar to illustration

NOW IS THE TIME TO BUY AND

SAVE AT ...

All Similar to Illustrations

Regular 24.95 Value

We have a fine selection of other Modern and Maple desks with 2, 3, 4 and 8 drawers, some with nevamar tops - all at similar savings,