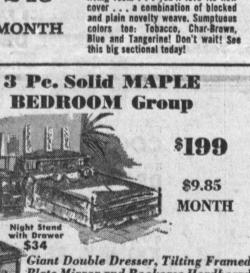

Plate Mirror and Bookcase Headboard with Footboard. Now you can enjoy the lovely, fine quality Early American bedroom furniture you've been dream-ing of. Your eyes immediately tell you the quality is superb . . . all oak interiors for the sturdiest construction, cedar lined bottom stor age drawer for safe storage of bedding, fully castered easy-to-move case pieces provide quick cleaning access. Fully dust-proofed to keep drawer contents cleaner longer. Mellow Salem maple finish is hand rubbed to a satiny lustre and a silky smoothness.