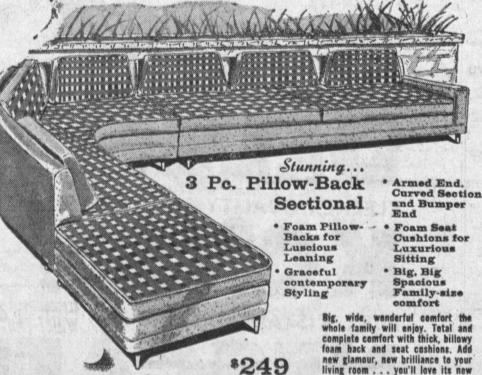

From the famous

Yorktown" Collection

Spacious Family-size Big, wide, wenderful comfort the whole family will enjoy. Total and complete comfort with thick, billowy foam back and seat coshions. Add new glamour, new brilliance to your living room . . . you'll love its new cover . . . a combination of blocked and plain novelty weave. Sumptuous colors too: Tobacco, Char-Brown, Blue and Tangerine! Don't wait! See this big sectional today!